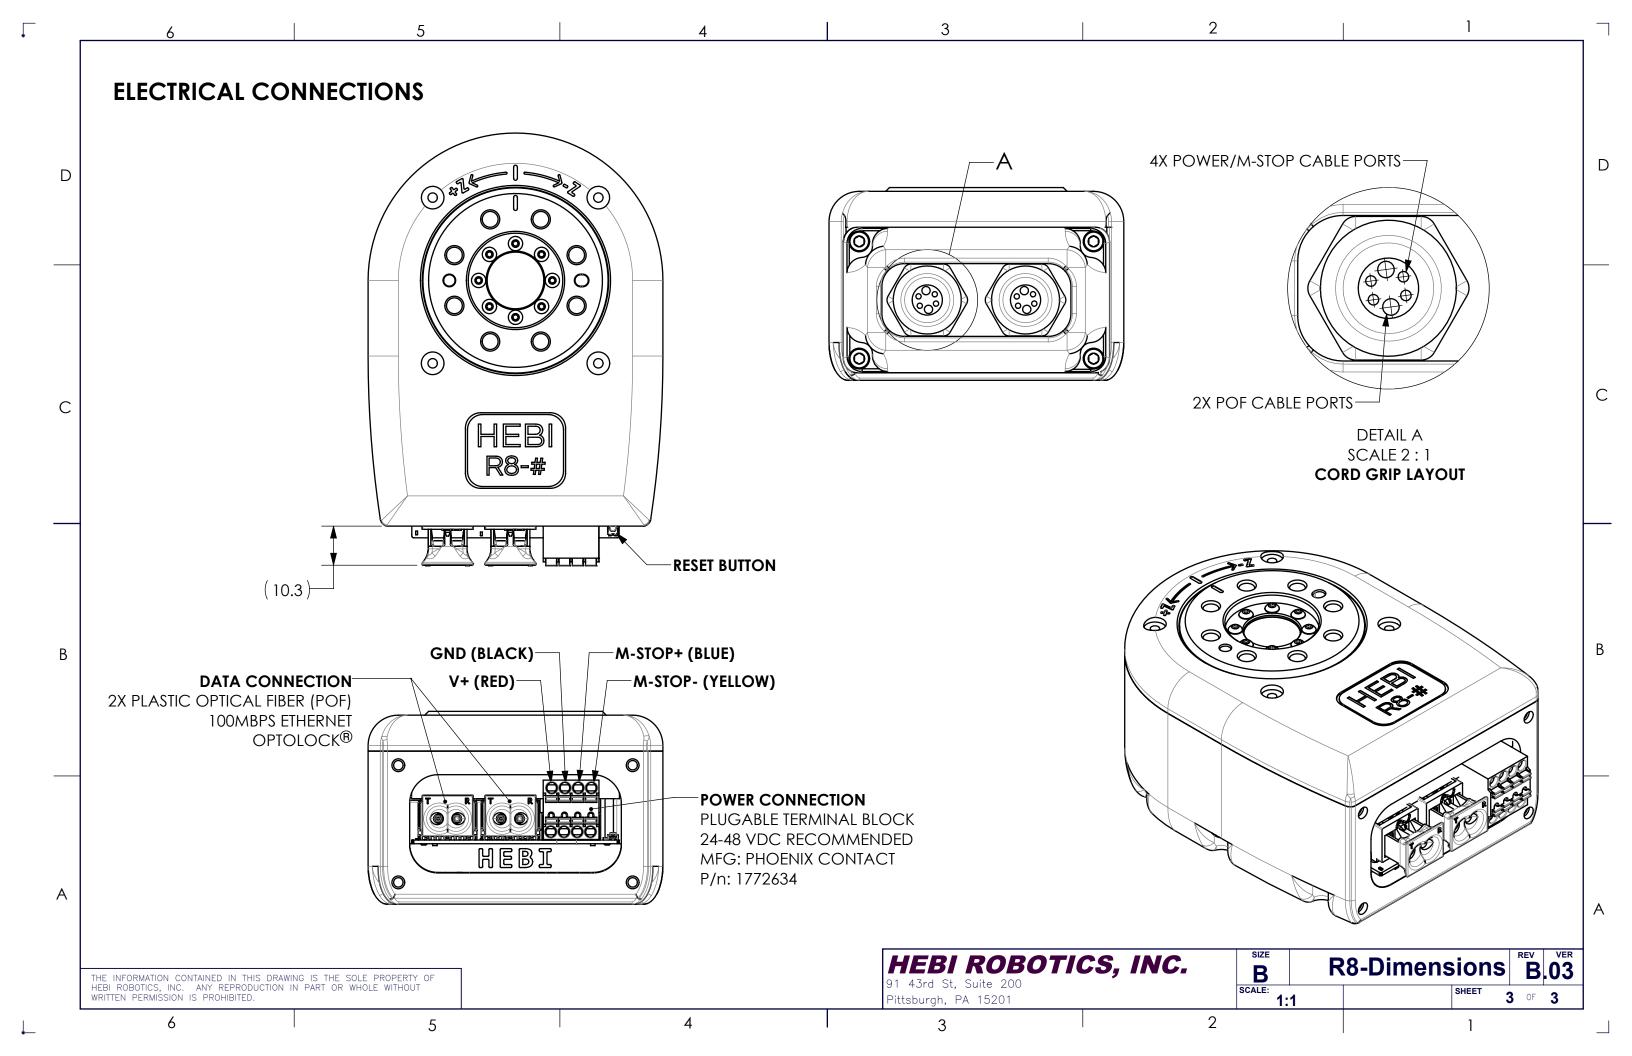

ED |
| TIAL DRAFTING AND LAYOUT                                            |     | 25 JUNE 2019 | A WILLIG |
| ERBORE TAPPED HOLES TO FRONT PLATE.<br>RIGHT ANGLE CONNECTOR SHEET. |     | 9 JULY 2019  | A WILLIG |
| DEPTH OF TAPPED HOLES BASED<br>MANUFACTURER FEEDBACK.               | OFF | 10 JULY 2019 | A WILLIG |
| (ED 'WEIGHT' IN TITLE BLOCK.                                        |     | 15 APR 2021  | A WILLIG |



**\_** 

6

4X M3 CAPTIVE



|              |                   | В |
|--------------|-------------------|---|
|              |                   |   |
| E SCREWS     |                   | A |
|              | 8-Dimensions B.03 |   |
| SCALE: 1:1.2 | SHEET 2 OF 3      |   |
| 2            | 1                 |   |

1

D

С

## **RIGHT ANGLE CONNECTOR**

ଚ

 $\bigcirc$ 

3