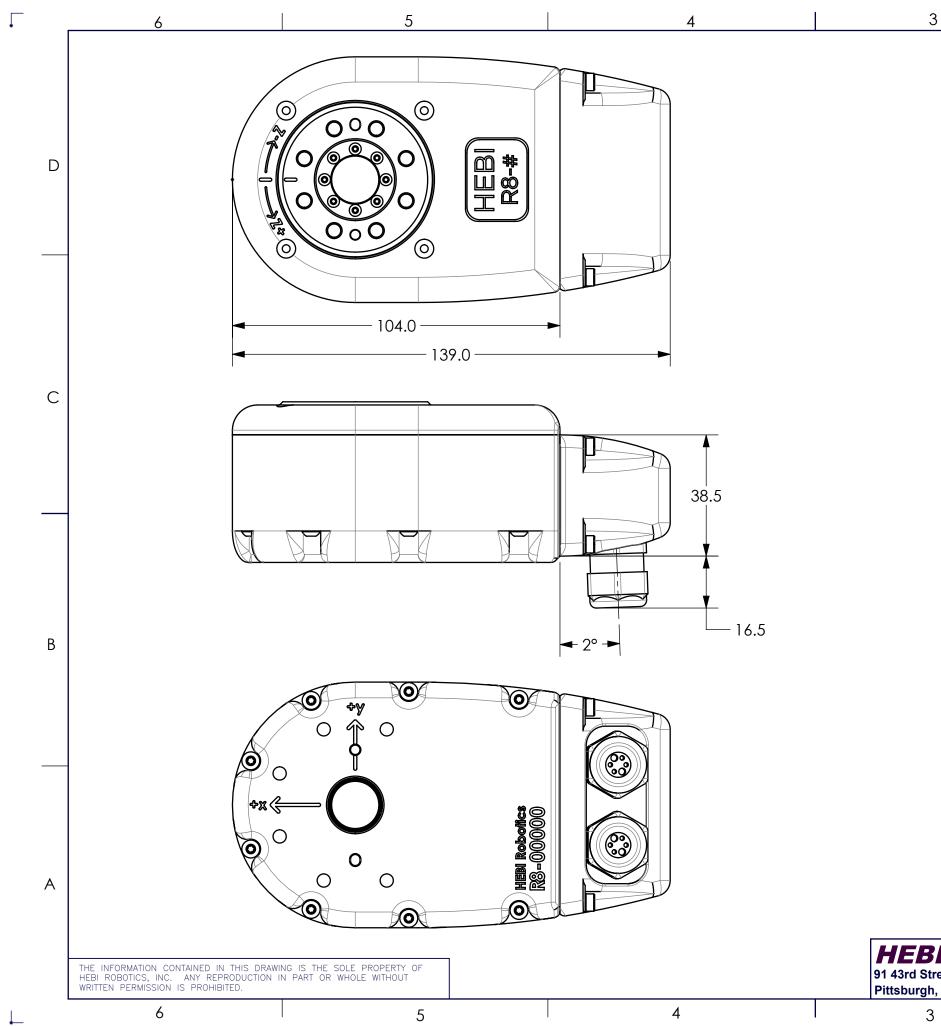

**\_** 

6

4X M3 CAPTIVE

|              |                   | В |
|--------------|-------------------|---|
|              |                   |   |
| E SCREWS     |                   | A |
|              | 8-Dimensions B.03 |   |
| SCALE: 1:1.2 | SHEET 2 OF 3      |   |
| 2            | 1                 |   |

1

D

С