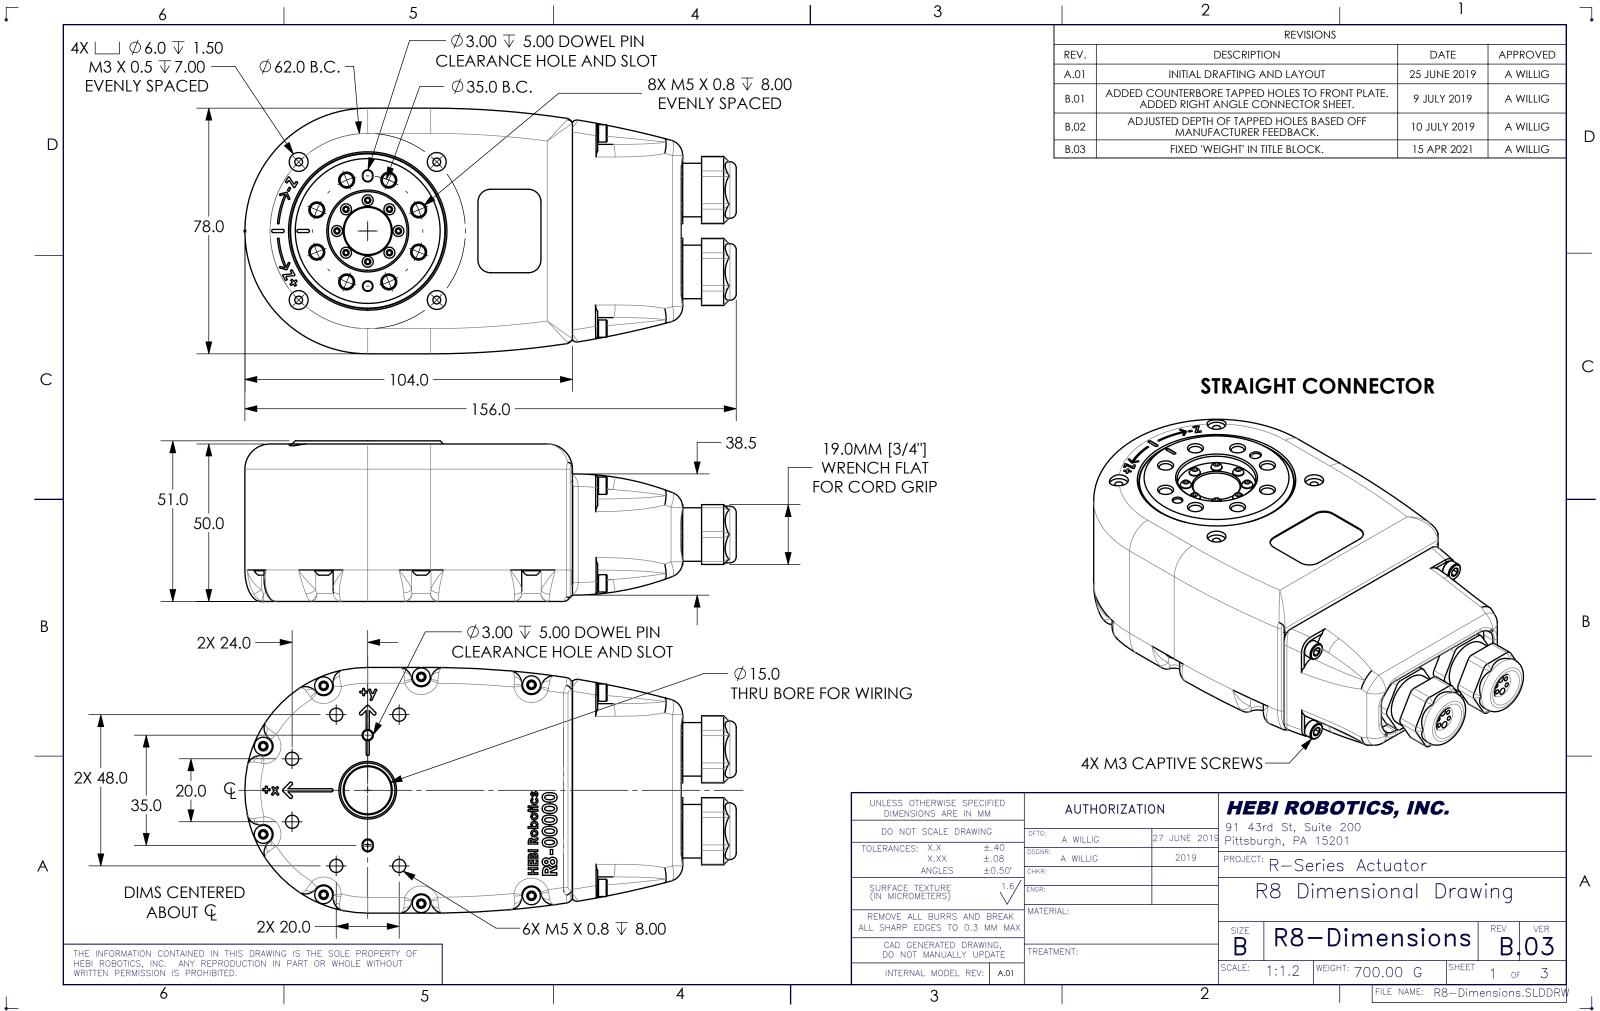

| 2                                                                   |     | I            |          |
|---------------------------------------------------------------------|-----|--------------|----------|
| REVISIONS                                                           |     |              |          |
| DESCRIPTION                                                         |     | DATE         | APPROVED |
| TIAL DRAFTING AND LAYOUT                                            |     | 25 JUNE 2019 | A WILLIG |
| ERBORE TAPPED HOLES TO FRONT PLATE.<br>RIGHT ANGLE CONNECTOR SHEET. |     | 9 JULY 2019  | A WILLIG |
| DEPTH OF TAPPED HOLES BASED<br>MANUFACTURER FEEDBACK.               | OFF | 10 JULY 2019 | A WILLIG |
| (ED 'WEIGHT' IN TITLE BLOCK.                                        |     | 15 APR 2021  | A WILLIG |